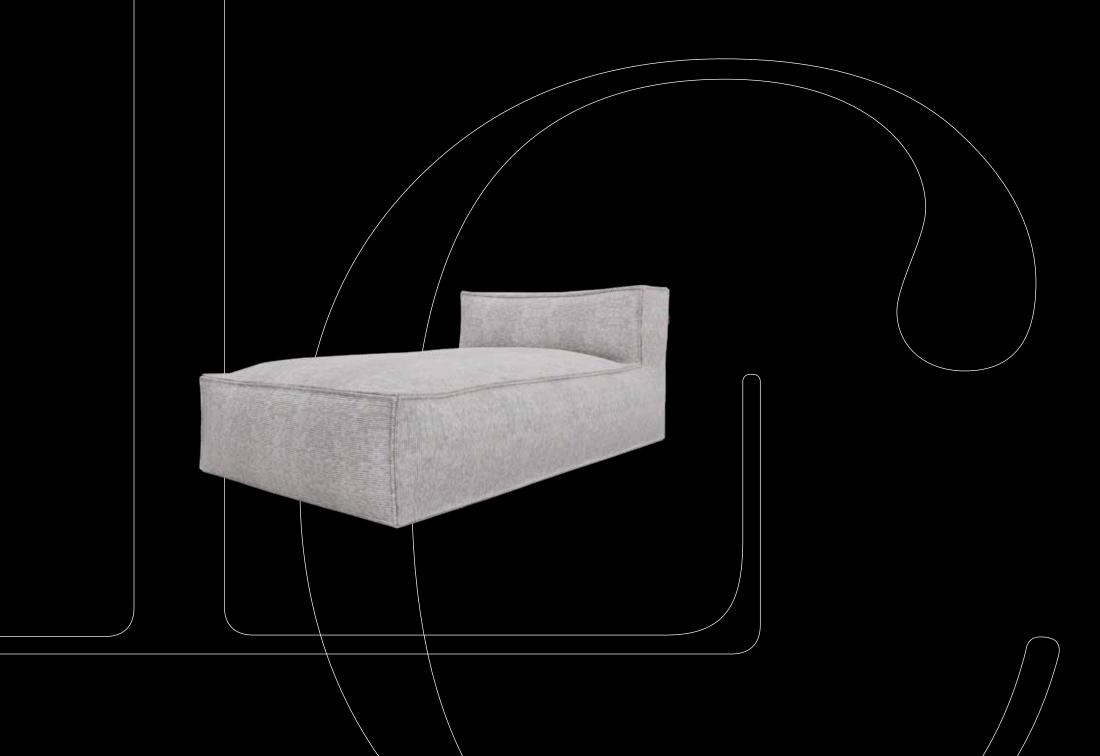

# the L. long chair

Sea, sun and... our Silky **long chair.** Enjoy a day of sun ! We especially have developed the Silky collection to be large enough so you can wriggle yourself in any position you want without having the feeling you are limited because of your long chair. Nothing more annoying than to have the feeling that your long chair is too narrow or too short. Everyone enjoys a kingsize bed, so why not enjoying a king size long chair. And what about style, we do feel that the long chair has to be a part of the **total concept.** The **detailed finishing** of all of our models do make this collection a total concept where it is perfectly possible to **create your own configuration...** including the long chair.

**The Long Chair** Gold

**The Long Chair** Terracotta

**The Long Chair** Lilae

**The Long Chair** Grey

**The Long Chair** Anthracite

**The Long Chair** Beige

20,5 kg

No.