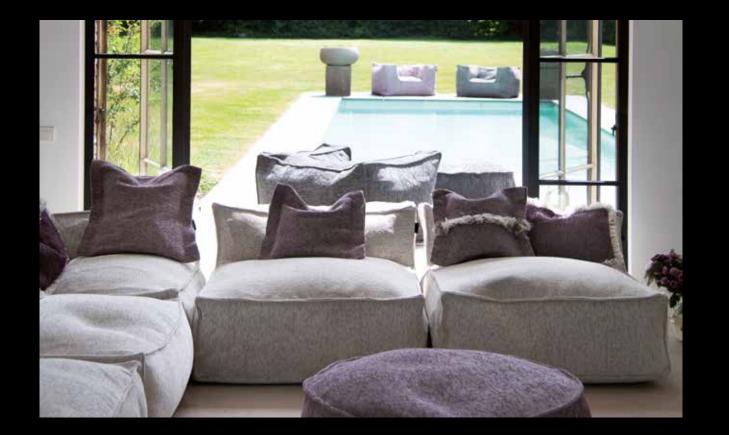

### the 5 square 5. pout

No collection is complete without a **square pouf.** This multifunctional model is an essential. As a stand-alone pouf, it can not only be used to sit, it is also the ideal side table. Also for making your ideal configuration, this is the perfect matchmaker. Do you want to add a **color accent** to your interior or exterior ? Why not a square ottoman in lilac or terracotta.... don't we all want a little more color in our lives?

### 6 the oround pouf

For those who prefer to have some organic shape in their garden, we have the **round poufs.** A perfect and nice extension to your lounge area that takes some of the edge off. The beauty of the Silky collection, is that it still remains **lightweight**. All models are **easily movable** which makes it possible to change your setting from time to time. And why not take this lounge inside? Take your space into account and optimize it by giving your summer lounge a nice place in the winter.