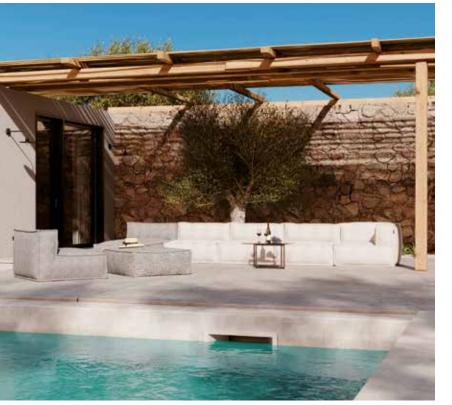

## the club\_ seat

**The Club Seαt** Gold

**The Club Seat** Terracotta

**The Club Seat** Lilac

**The Club Seαt** Grey

**The Club Seat** Anthracite

**The Club Seαt** Beige

Longing for that moment of me-time, reading a book, enjoying the sunset with a glass of wine... take a seat in your **club seat.** Relax, take a deep breath, close your eyes and feel the comfort of the club seat. The **high quality eps granulate filling** will take your form which will give you an endless feeling of comfort. Thanks to the **light weight** of our furniture, you can easily take your club seat to that place where you want to enjoy it, whether it is outdoor or indoor. Our looks match in any place. Based upon the advice of some of the most important design and colour trendwatchers of today, we have selected our colours with precision and devotion, so that everyone can appropriate his own club seat.

# Z the Single Seat

Life is what you make of it! With Roolf-Living, we would like to help you making the best of it. We need to cherish those memorable moments and these moments are most of the time a cocktail of family, friends, good times... at the right place. We at Roolf-Living, hope we can trigger these moments by offering you a beautiful setting with our Silky collection. Take a seat in our **soft single seats** and make a warm nest with your beloved ones. The **comfort** of the Silky collection will make you spend hours enjoying your garden, terrace, balcony... for anyone, anywhere around the world. The velvet look of our **indoor/ outdoor** fabrics gives an extra added value to your place. It's not only a joy of comfort, it's a caress for the eye as well.