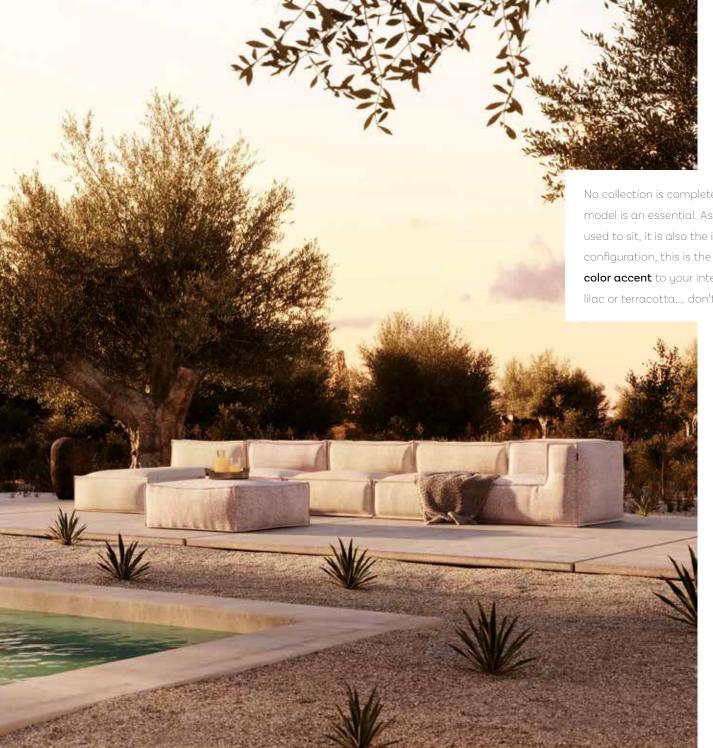

### the 5 square 5. pout

No collection is complete without a **square pouf.** This multifunctional model is an essential. As a stand-alone pouf, it can not only be used to sit, it is also the ideal side table. Also for making your ideal configuration, this is the perfect matchmaker. Do you want to add a **color accent** to your interior or exterior ? Why not a square ottoman in lilac or terracotta.... don't we all want a little more color in our lives?