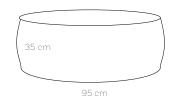

### 6 the oround pouf

For those who prefer to have some organic shape in their garden, we have the **round poufs.** A perfect and nice extension to your lounge area that takes some of the edge off. The beauty of the Silky collection, is that it still remains **lightweight**. All models are **easily movable** which makes it possible to change your setting from time to time. And why not take this lounge inside? Take your space into account and optimize it by giving your summer lounge a nice place in the winter.

**The Round Pouf** Gold

**The Round Pouf** Terracotta

**The Round Pouf** Lilac

**The Round Pouf** Grey

**The Round Pouf** Anthracite

**The Round Pouf** Beige

**Tweed Azure** 160 x 230 cm & 230 x 330 cm

**Tweed Spice** 160 x 230 cm & 230 x 330 cm