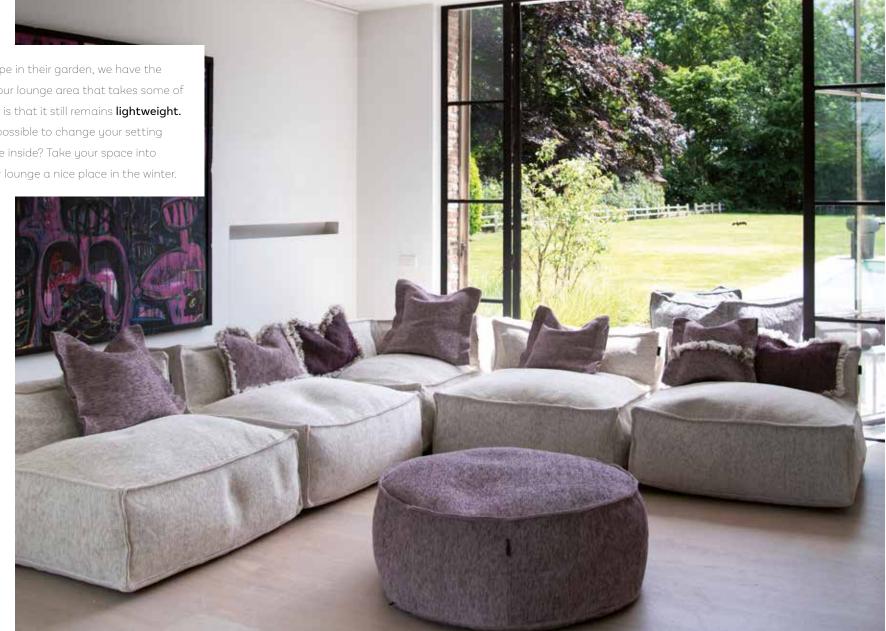

### 6 the oround pouf

For those who prefer to have some organic shape in their garden, we have the **round poufs.** A perfect and nice extension to your lounge area that takes some of the edge off. The beauty of the Silky collection, is that it still remains **lightweight**. All models are **easily movable** which makes it possible to change your setting from time to time. And why not take this lounge inside? Take your space into account and optimize it by giving your summer lounge a nice place in the winter.