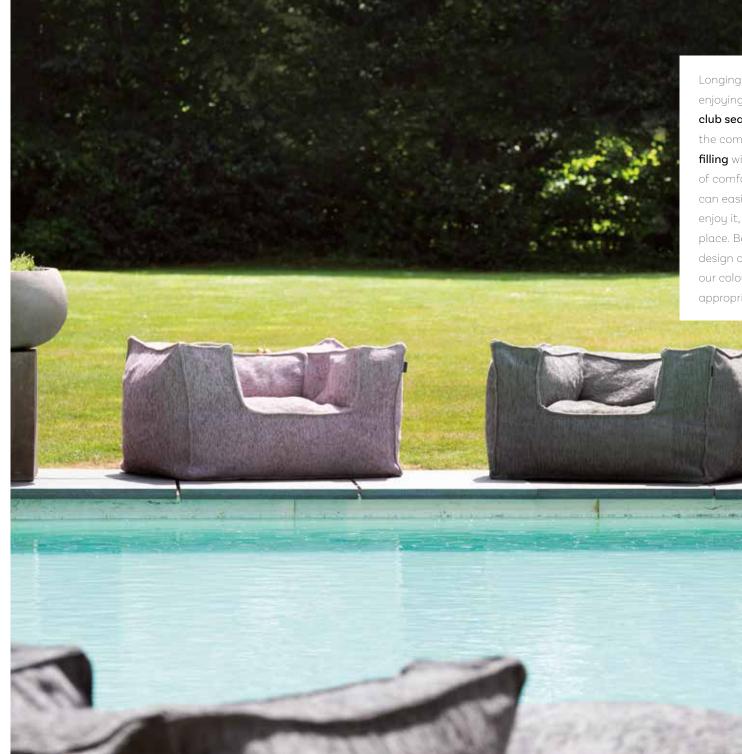

## the club\_ seat

**The Club Seαt** Gold

**The Club Seat** Terracotta

**The Club Seat** Lilac

**The Club Seαt** Grey

**The Club Seat** Anthracite

**The Club Seαt** Beige

Longing for that moment of me-time, reading a book, enjoying the sunset with a glass of wine... take a seat in your **club seat.** Relax, take a deep breath, close your eyes and feel the comfort of the club seat. The **high quality eps granulate filling** will take your form which will give you an endless feeling of comfort. Thanks to the **light weight** of our furniture, you can easily take your club seat to that place where you want to enjoy it, whether it is outdoor or indoor. Our looks match in any place. Based upon the advice of some of the most important design and colour trendwatchers of today, we have selected our colours with precision and devotion, so that everyone can appropriate his own club seat.