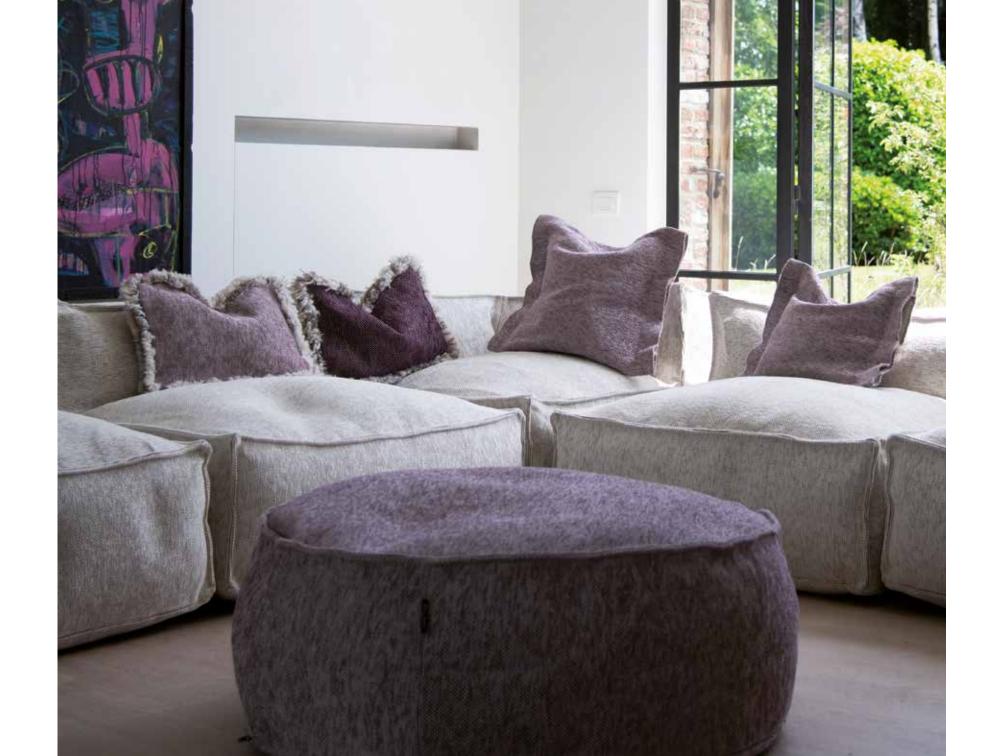

### the 5 square 5. pout

No collection is complete without a **square pouf.** This multifunctional model is an essential. As a stand-alone pouf, it can not only be used to sit, it is also the ideal side table. Also for making your ideal configuration, this is the perfect matchmaker. Do you want to add a **color accent** to your interior or exterior ? Why not a square ottoman in lilac or terracotta.... don't we all want a little more color in our lives?

# 5.

The Square Pouf

**The Square Pouf** Terracotta

**The Square Pouf** Lilac

The Square Pouf

**The Square Pouf** Anthracite

**The Square Pouf** Beige

### 6 the oround pouf

For those who prefer to have some organic shape in their garden, we have the **round poufs.** A perfect and nice extension to your lounge area that takes some of the edge off. The beauty of the Silky collection, is that it still remains **lightweight**. All models are **easily movable** which makes it possible to change your setting from time to time. And why not take this lounge inside? Take your space into account and optimize it by giving your summer lounge a nice place in the winter.

**The Round Pouf** Gold

**The Round Pouf** Terracotta

**The Round Pouf** Lilac

**The Round Pouf** Grey

**The Round Pouf** Anthracite

**The Round Pouf** Beige

**Tweed Azure** 160 x 230 cm & 230 x 330 cm

**Tweed Spice** 160 x 230 cm & 230 x 330 cm